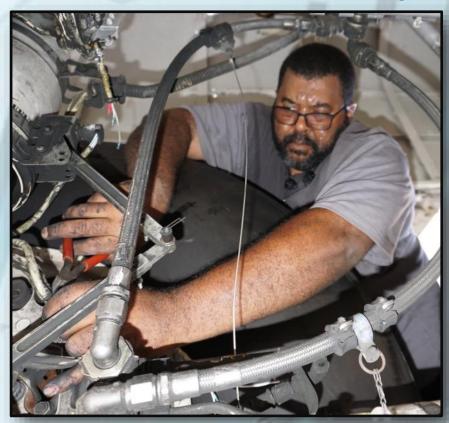

The fiscal 2018 statement sizes Robins' workforce at 23,226 – a figure that is made up of 14,284 appropriated fund civilians, 6,151

military members and 2,791 other employees.

The statement also says Robins doled out \$1.45 billion in salaries. The largest chunk of that money – \$1.07 billion – went to civilians working on base, while military members accounted for \$363.3 million. Non-federal civilians and contract employees accounted for just more than \$15.4 million.

### AT A GLANCE

There are 23,226 total personnel at Robins Air Force Base, including 6,151 military members, 14,284 appropriated fund civilians and 2,791 employees who are funded by other sources. Robins has an annual federal payroll of \$1.45 billion and annual expenditures of \$493 million. It also creates more than \$1.20 billion in jobs. Based on that data, Robins has a \$3.15 billion total annual economic impact on Georgia — a \$273 million increase from fiscal 2017.