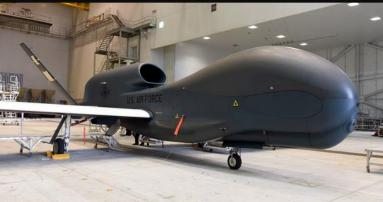

Additionally, the base awarded 6.8 billion in contracts during fiscal 2018. Of that amount, the base awarded 607 million to Georgia firms, with the lion's share – 247.9 million – to firms in Houston County.

The top five contractors in terms of contracts awarded were Boeing, Northrup Grumman, Lockheed Martin, General Atomics and Raytheon.

| PAYROLL  | (\$M)   |
|----------|---------|
| Civilian | 1,072.1 |
| Military | 363.3   |
| Other    | 15.4    |
| Total    | 1,450.8 |

| TOP 10 CONTRACTORS | (\$M)   |
|--------------------|---------|
| Boeing             | 1,547.0 |
| Northrop Grumman   | 1,254.3 |
| Lockheed Martin    | 853.7   |
| Raytheon           | 450.0   |
| General Atomics    | 315.2   |
| Rolls-Royce        | 216.2   |
| Harris Corp        | 125.7   |
| BAE Systems        | 125.4   |
| L-3 Communications | 124.3   |
| S&K Aerospace      | (10.9)  |
| Total              | 5,000.7 |