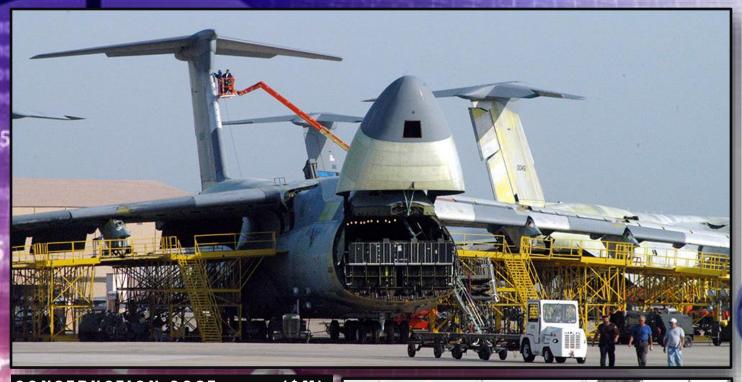

Additionally, the base awarded 6.8 billion in contracts during fiscal 2018. Of that amount, the base awarded 607 million to Georgia firms, with the lion's share – 247.9 million – to firms in Houston County.

# TOP 5 GEORGIA CONTRACTORS BY COUNTY Houston 247.9 Cobb 246.9 Fulton 82.0 De Kalb 7.7 Gwinnett 6.1 Total 590.7

| CONSTRUCTION COST             | (\$M) |
|-------------------------------|-------|
| Operations & Maintenance      | 71.67 |
| DMAG/Architectural            | 69.88 |
| & Engineering                 |       |
| Military Construction Program | 42.51 |
| Total                         | 184.1 |